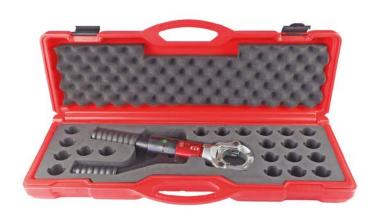

## **HELUTOOL HHPI 20**

## **TECHNICAL DATA**

Hydraulic hand press in toolbox

## APPLICATION

- extremely fast operation through two-stage hydraulic pump
- large processing area up to 300mm²
- rotatable quick release head 180 °
- with folding clasp for effortless operation even in hard reach places
- lightweight and portable, compact design
- built-in pressure relief valve, even in the case of a false pressing no damage to the tool and inserts
- universally applicable: inserts are available for all cable lug types
- Press capacity: ca. 62 kN

## NOTES

Exclusive inserts
Matching inserts:
HELU-S-PE-SK and HELU-S-PE-WM
Further inserts on request
Including plastic toolbox

| Part no. | Туре    | Length mm | Weight kg,<br>approx. | Packaging<br>unit (in pc.) |
|----------|---------|-----------|-----------------------|----------------------------|
| 908286   | HHPI 20 | 396.0     | 2.80                  | 1                          |