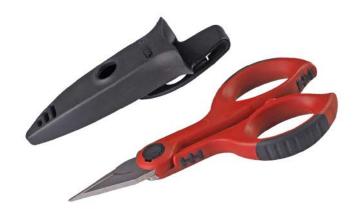

## STRUCTURE

- Blade made of specialty stainless steel according to EN10020
- Blades have fine micro-serrations, which prevent cable slippage
  Handles made from impact-resistant, fiberglass-reinforced plastic
- Soft components made from thermoplastic elastomers

- Anti-loosening screw joint made of tempered steels
- Integrated cable cutter (up to 50 mm²)
- · Safety cover
- Case

## APPLICATION

• High quality cable shear for cutting finewire stranded Cu-/Al-wires. Readjustment by turning the slotted screw.