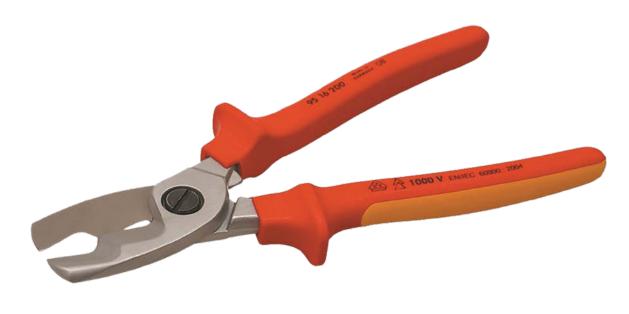

## **HELUTOOL D20**

## APPLICATION

VDE approved, 1000V
 For cutting copper and aluminium cables, single and multi-core
 Low handforce required due to favourable lever ratio and special
 blade geometry
 Clean and smooth cut without crushing and deformation
 Initial and final cut (upper and lower blade)
 Allows cables of up to 20 mm dia. to be cut
 With guard
 Handles plastic coated
 Precision ground, hardened blades
 Adjustable bolted joint, self-retaining screw
 High-grade special tool steel, forged, oil-hardened
 Weight 340 g