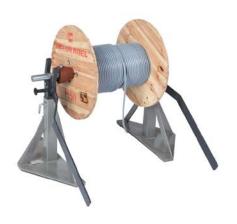

# **TECHNICAL DATA**

**Cable Drum Unwinders** 

### STRUCTURE

• with axis

# APPLICATION

• For drum handling at construction sites, when installing cables, at stock or shipping.

Solid welded contruction

The sturdy axle holders have to be inserted and locked in a height suitable for the workable drum dimension.

The drum axle has to be pushed through the drum.

After having been rolled into the axle holder the drum has to be lifted by means of the manual hydraulic pump.