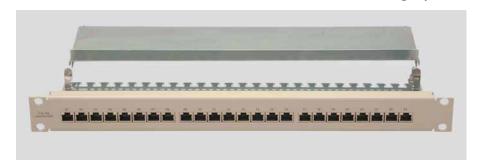

## Patch panel category 24P 6EA 500MHz

Grey similar to RAL 7035
3x8 mother board, number-coded
RJ45(8/8)
24
Overall screen
metalized cable straps
by means of cable straps
Quick-action snap cover

Steel plate, solid